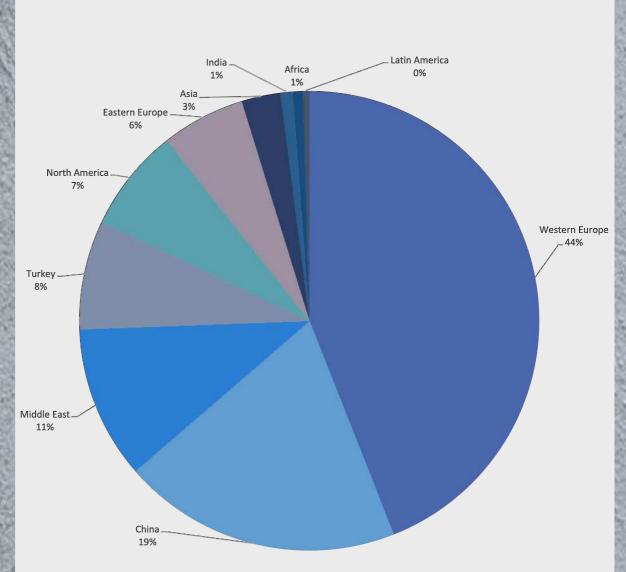

### **Readership**: 60,000 +

Our **Monthly Newsletter** is short, focused on the best news, reports, and partners.

We focus on **Five Markets** that matter to our audience.

We attract a **Global Readership** from Europe, Asia, the Middle East, as we can offer a comprehensive overview of the business activities in **Emerging Markets**.