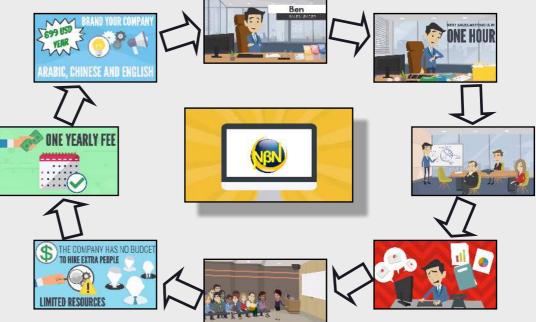

ATIONS**

## We initiated the Membership

Numbers Readers Languages Experience Presence Mission China Turkey Middle East India Africa Latin America Research Categories **Events** Survey Innovation Editorial Interview Mobile **Membership** Connection **Partnership** Contact

The number of fairs, exhibitions, seminars, lecture, the workshop is growing exponentially, for 2022 we already reached 100 online and Offline events to attend. **NBN initiated the memberships " Expansion" and "Going Global"** to our readers. We visit the fairs, and we promote the best to our audience. Our team checks the quality of the venue, the topics, the speakers, and participants. We want our readers to spend their money well: we negotiate with the organization to guarantee the best experience at the exhibition.



## We connect

Our database is a goldmine: the elite of the industry in the energy market. NBN will become a connection platform between our members and their targets: we commit to using our sources from our media production for the greater good of the business community.

# MEDIA SPACK

**Readers** 

Languages

Experience

Presence

Mission

China

Turkey

Middle East

India

Africa

Latin America

Research

Categories

**Events** 

Survey

Innovation

Editorial

Interview

Mobile

Membership

Connection

**Partnership** 

Contact

# **OUR ACTIVITIES** During 2022, NBN focused on three main activities: Numbers

Promotion of Online and Offline Events on NBN Website, and Newsletter.

New Sales Tactic for Events Organizers post-Coronavirus (Covid-19) crisis.

Association to the B2B Matchma